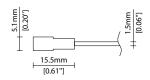

## **PRODUCT SPECIFICATION**

**Dimensions** H8/W15.3/L17mm (H0.32/W0.6/L0.67in)

(5 pin, male + female connected)

**Operating Temp**  $T_a = -25 \text{ to } 85^{\circ}\text{C} \text{ (-13 to } 185^{\circ}\text{F)}$ 