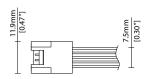

## **PRODUCT SPECIFICATION**

**Dimensions** H8/W15.3/L17mm (H0.32/W0.6/L0.67in)

(5 pin, male + female connected)

**Operating Temp**  $T_a = -25 \text{ to } 85^{\circ}\text{C} \text{ (-13 to } 185^{\circ}\text{F)}$ 