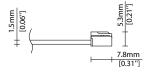

## **PRODUCT SPECIFICATION**

**Dimensions** H8/W15.3/L17mm (H0.32/W0.6/L0.67in)

(5 pin, male + female connected)

**Operating Temp**  $T_a = -25 \text{ to } 85^{\circ}\text{C} \text{ (-13 to } 185^{\circ}\text{F)}$ 