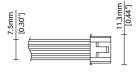

## **PRODUCT SPECIFICATION**

**Dimensions** H8/W15.3/L17mm (H0.32/W0.6/L0.67in)

(5 pin, male + female connected)

**Operating Temp**  $T_a = -25 \text{ to } 85^{\circ}\text{C} \text{ (-13 to } 185^{\circ}\text{F)}$ 