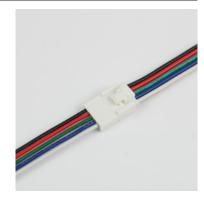

## **PRODUCT SPECIFICATION**

**Dimensions** H8/W15.3/L17mm (H0.32/W0.6/L0.67in)

(5 pin, male + female connected)

**Operating Temp**  $T_a = -25 \text{ to } 85^{\circ}\text{C} \text{ (-13 to } 185^{\circ}\text{F)}$ 

## **Female** Male

## **RGBW**

KKCN-29 (50mm pair) 5 PIN RGBW male+female

KKCN-30 (300mm pair) 5 PIN RGBW male+female

KKCN-32 5 PIN RGBW 1000mm extension lead